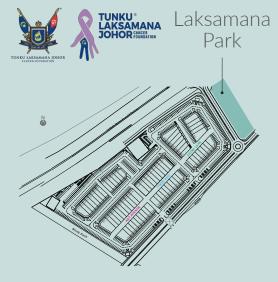

## Laksamana Park

Undulating terrace seat
Light Sculpture & abstract animal sculpture
Sail shelter with pebbles seats

Outdoor exercise equipment

riku Laksamana as a memorial park. Fathio hel effort the islabilities of the landscape layout is composed of ur major spaces divided into the entrance signing in J., memoir space of Unuku Jall, seating area and ulptures, and outdoor exercise polipments, all engulfed by last greeney. Designed to be an amble park, the indicappes and softscapes eight of blends together harmonicusty to create a seriese it strongshere.