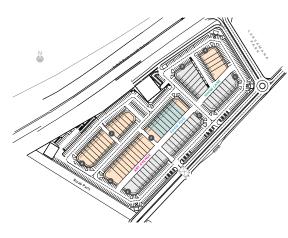

3 & 5 Storey Shop Offices

COMMERCIAL PARK

Roads leading to LUMINA - the gateway connecting community, convenience and commercial success.

# LIFESTYLE SHOPS

Take your business to the next level

9.8 acres

22 x 90

3 STOREY

## 3 Storey Shoplot

22 x 70' | 22 x 90' 3,850 - 11,515 ft<sup>2</sup>

## 2 & 3 Storey Shoplot

**22 x 90'** 2,690 - 6,750 ft<sup>2</sup>