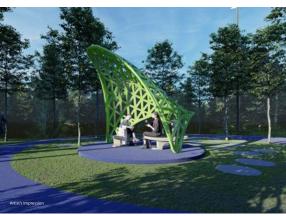

## Laksamana Park

Undulating terrace seat
Light Sculpture & abstract animal sculpture
Sail shelter with pebbles seats

Outdoor exercise equipment

riku Laksamana as a memorial park. Fathio hel effort the islabilities of the landscape layout is composed of ur major spaces divided into the entrance signing in J., memoir space of Unuku Jall, seating area and ulptures, and outdoor exercise polipments, all engulfed by last greeney. Designed to be an amble park, the indicappes and softscapes eight of blends together harmonicusty to create a seriese it strongshere.

Subtracted after his name, Jalil, the JL letters were fused with the design of the Tunku Laksamana Johor Cancer Foundation ribbon logo with the regal colour of purple representing the meaning of honour courage, and compassion.