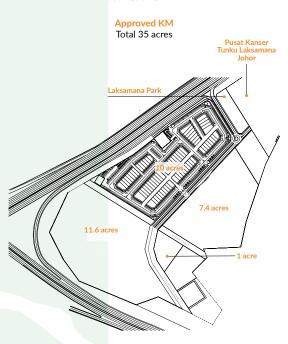

3 & 5 Storey Shop Offices

COMMERCIAL PARK

Roads leading to LUMINA - the gateway connecting community, convenience and commercial success.

# LIFESTYLE SHOPS

Take your business to the next level

9.8 acres

22 x 90

3 STOREY

## Laksamana Park

Undulating terrace seat
Light Sculpture & abstract animal sculpture
Sail shelter with pebbles seats

Outdoor exercise equipment

riku Laksamana as a memorial park. Fathio hel effort the islabilities of the landscape layout is composed of ur major spaces divided into the entrance signing in J., memoir space of Unuku Jall, seating area and ulptures, and outdoor exercise polipments, all engulfed by last greeney. Designed to be an amble park, the indicappes and softscapes eight of blends together harmonicusty to create a seriese it strongshere.