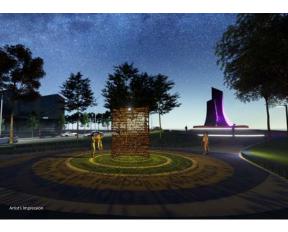

An illuminating sculpture, fashioned in the shape of a cylindrical lantern, bears the poignant lyrics of the song 'Cebisan Cahaya' that was a heartfelt composition by Tunku Jali, as another tribute for his passion and love for music. This song was specially dedicated to cancer patients all over the world.

## Jewel Walk

curates Tunku Jalil's legacy, scattered facts across the walk commemorate Tunku's life, achievements, and cultural impact, offering insights and honoring his contributions.

Show Lane serves as a vibrant hub for community events and street performances, where local interests and support, combined with the talents street artists, create a spark of unity through shared experiences