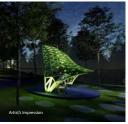

It's is a statement piece to the park, located beside the main road visible to the passersby as a visual landmark.

A view of the night time atmosphere, lightened up by the designated lamp posts, it creates a tranquil and serene realm for visitors to have a quiet night stroll with cool air and gentle breeze.