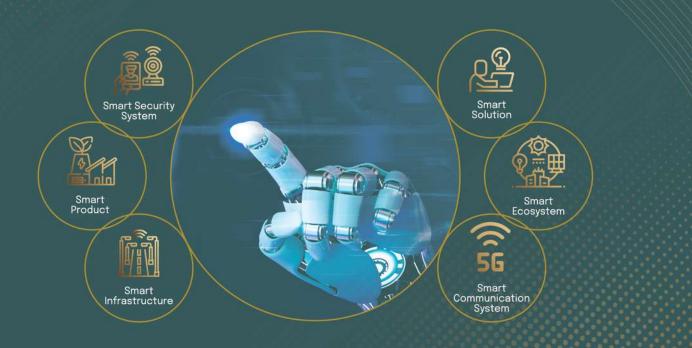

### **SMART SOLUTIONS IR 4.0**

NCT Smart Industrial Park is positioned to be future-ready through advances & constant improvement in technology towards the vision of IR 4.0. Focusing on the core of Cyber Security, Autonomous Robotics, IoT, AI and Big Data Analytics to accelerate productivity & innovation. Setting the future for a reliable network that connects the world, and is powered by TM 5G, that will transform NSIP into a future global competitive industrial park.